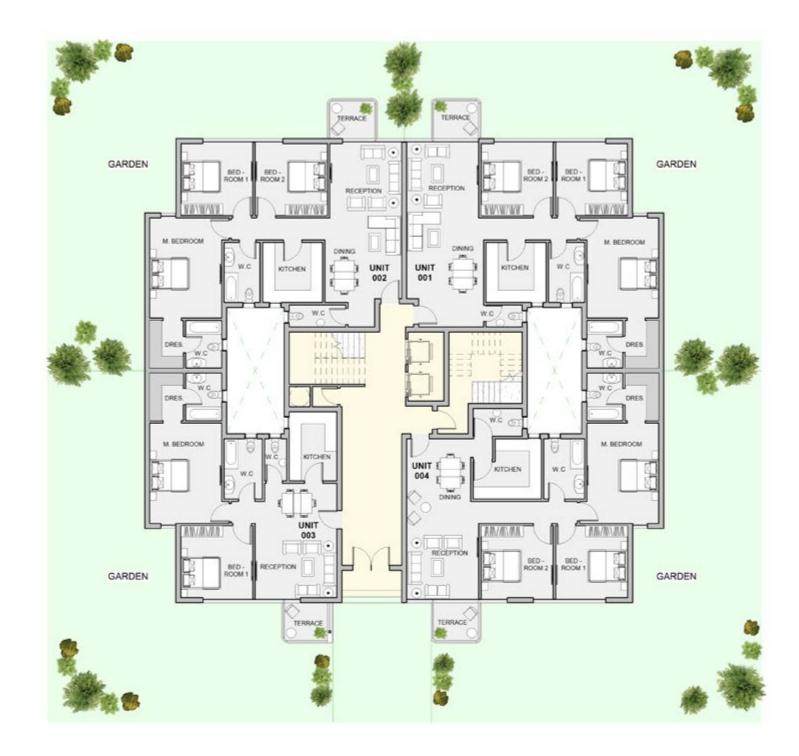

#### 160M2 TYPE **GROUND FLOOR**

| Unit | Area |
|------|------|
| 001  | 161  |
| 002  | 159  |
| 003  | 124  |
| 004  | 159  |

#### **PE B** TYPICAL FLOOR

| Unit | Area |
|------|------|
| 501  | 160  |
| 502  | 159  |
| 503  | 158  |
| 504  | 158  |