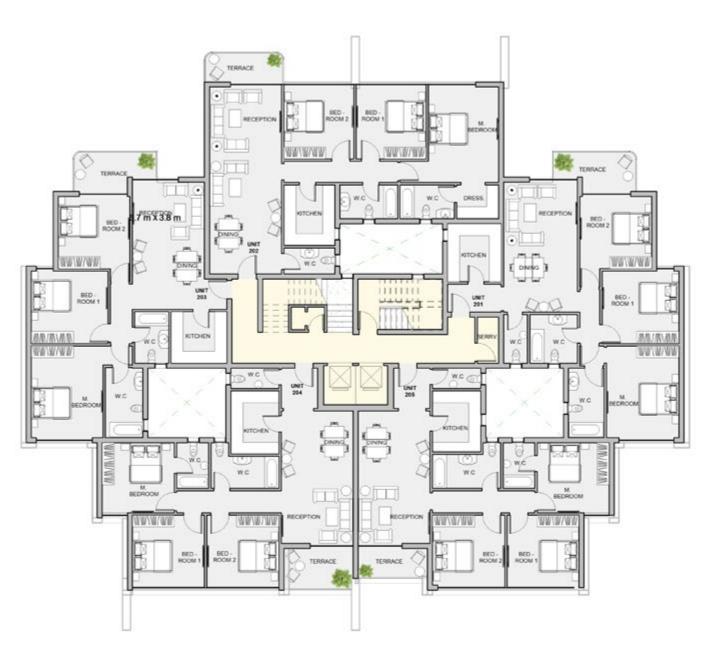

#### ALTO CASA TYPE A **GROUND FLOOR**

| U   | nit     |     | Area                                       | a                          |                            |
|-----|---------|-----|--------------------------------------------|----------------------------|----------------------------|
| 001 | LEVEL 1 | 133 | 208                                        | (150 M <sup>2</sup> GARDEN |                            |
| 001 | LEVEL 2 | 75  | Excluded)                                  |                            |                            |
|     | LEVEL 1 | 133 | 208 (150 M <sup>2</sup> GARDE<br>Excluded) | (150 M <sup>2</sup> GARDEN |                            |
| 002 | LEVEL 2 | 75  |                                            | Excluded)                  |                            |
| 003 | LEVEL 1 | 118 | 211                                        | (150 M <sup>2</sup> GARDEN |                            |
| 003 | LEVEL 2 | 93  |                                            | Excluded)                  |                            |
|     | LEVEL 1 | 118 | 211                                        |                            | (150 M <sup>2</sup> GARDEN |
| 004 | LEVEL 2 | 93  |                                            | Excluded)                  |                            |

#### ALTO CASA TYPE A FIRST FLOOR

| U   | nit     |     | Area                                        |
|-----|---------|-----|---------------------------------------------|
| 001 | LEVEL 1 | 133 | 208 (150 M2 GARDEN                          |
| 001 | LEVEL 2 | 75  | 208 (150 M <sup>2</sup> GARDEN<br>Excluded) |
|     | LEVEL 1 | 133 | one (150 M <sup>2</sup> GARDEN              |
| 002 | LEVEL 2 | 75  | 208 (150 M <sup>2</sup> GARDEN<br>Excluded) |
| 003 | LEVEL 1 | 118 | 211 (150 M <sup>2</sup> GARDEN<br>Excluded) |
| 003 | LEVEL 2 | 93  | Excluded)                                   |
|     | LEVEL 1 | 118 | 211 (150 M2 GARDEN                          |
| 004 | LEVEL 2 | 93  | 211 Excluded)                               |

#### ALTO CASA TYPE A SECOND FLOOR

| U   | nit     |                | Are | ea                         |  |                            |
|-----|---------|----------------|-----|----------------------------|--|----------------------------|
| 201 | LEVEL 1 | 122            |     | (92 M <sup>2</sup> TERRACE |  |                            |
| 201 | LEVEL 2 | 75             | 197 | Excluded)                  |  |                            |
|     | LEVEL 1 | 122            |     | (66 M <sup>2</sup> TERRACE |  |                            |
| 202 | LEVEL 2 | LEVEL 2 75 197 | 197 | Excluded)                  |  |                            |
| 203 | LEVEL 1 | 122            |     |                            |  | (72 M <sup>2</sup> TERRACE |
| 205 | LEVEL 2 | 75             | 197 | Excluded)                  |  |                            |
|     | LEVEL 1 | 122            | 197 | (72 M <sup>2</sup> TERRACE |  |                            |
| 204 | LEVEL 2 | 75             |     | Excluded)                  |  |                            |

#### ALTO CASA TYPE A THIRD FLOOR

| Unit |         |     | Are | ea                                      |
|------|---------|-----|-----|-----------------------------------------|
| 201  | LEVEL 1 | 122 |     | (92 M <sup>2</sup> TERRACE              |
| 201  | LEVEL 2 | 75  | 197 | Excluded)                               |
| 202  | LEVEL 1 | 122 | 197 | (66 M <sup>2</sup> TERRACE<br>Excluded) |
|      | LEVEL 2 | 75  |     |                                         |
| 203  | LEVEL 1 | 122 | 197 | (72 M <sup>2</sup> TERRACE<br>Excluded) |
|      | LEVEL 2 | 75  |     |                                         |
| 204  | LEVEL 1 | 122 | 197 | (72 M <sup>2</sup> TERRACE<br>Excluded) |
|      | LEVEL 2 | 75  |     |                                         |

#### ALTO CASA TYPE B GROUND FLOOR

| Unit |         |     | Area |                                        |
|------|---------|-----|------|----------------------------------------|
| 001  | LEVEL 1 | 100 | 166  | (70 M <sup>2</sup> GARDEN<br>Excluded) |
|      | LEVEL 2 | 66  | 100  |                                        |
|      | LEVEL 1 | 100 | 166  | (70 M <sup>2</sup> GARDEN<br>Excluded) |
| 002  | LEVEL 2 | 66  |      |                                        |
| 003  | LEVEL 1 | 100 | 166  | (70 M <sup>2</sup> GARDEN<br>Excluded) |
|      | LEVEL 2 | 66  |      |                                        |
| 004  | LEVEL 1 | 67  | 140  | (70 M <sup>2</sup> GARDEN<br>Excluded) |
|      | LEVEL 2 | 73  |      |                                        |

#### ALTO CASA TYPE B FIRST FLOOR

| Unit |         |     | Area |                                        |
|------|---------|-----|------|----------------------------------------|
| 001  | LEVEL 1 | 100 | 166  | (70 M <sup>2</sup> GARDEN<br>Excluded) |
|      | LEVEL 2 | 66  | 100  |                                        |
| 002  | LEVEL 1 | 100 | 166  | (70 M <sup>2</sup> GARDEN<br>Excluded) |
|      | LEVEL 2 | 66  |      |                                        |
| 003  | LEVEL 1 | 100 | 166  | (70 M <sup>2</sup> GARDEN<br>Excluded) |
|      | LEVEL 2 | 66  |      |                                        |
| 004  | LEVEL 1 | 67  | 4.40 | (70 M <sup>2</sup> GARDEN<br>Excluded) |
|      | LEVEL 2 | 73  | 140  |                                        |

#### ALTO CASA TYPE B SECOND FLOOR

| Unit | Area    |     |                                             |
|------|---------|-----|---------------------------------------------|
| 201  | LEVEL 1 | 105 | 474 (45 M <sup>2</sup> TERRACE              |
|      | LEVEL 2 | 66  | 171 (45 M <sup>2</sup> TERRACE<br>Excluded) |
|      | LEVEL 1 | 105 | (60 M <sup>2</sup> TERRACE<br>171 Excluded) |
| 202  | LEVEL 2 | 66  | 1/1 Excluded)                               |
| 203  | LEVEL 1 | 105 | 171 (45 M <sup>2</sup> TERRACE<br>Excluded) |
| 203  | LEVEL 2 | 66  | Excluded)                                   |
| 204  | LEVEL 1 | 105 | 171 (60 M <sup>2</sup> TERRACE<br>Excluded) |
|      | LEVEL 2 | 66  | 171 Excluded)                               |

#### ALTO CASA TYPE B THIRD FLOOR

| Unit |         |     | Area                                        |
|------|---------|-----|---------------------------------------------|
| 201  | LEVEL 1 | 105 | 474 (45 M <sup>2</sup> TERRACE              |
|      | LEVEL 2 | 66  | 171 (45 M <sup>2</sup> TERRACE<br>Excluded) |
| 202  | LEVEL 1 | 105 | (60 M <sup>2</sup> TERRACE<br>171 Excluded) |
|      | LEVEL 2 | 66  | 171 Excluded)                               |
| 203  | LEVEL 1 | 105 | 171 (45 M <sup>2</sup> TERRACE<br>Excluded) |
|      | LEVEL 2 | 66  | Excluded)                                   |
| 204  | LEVEL 1 | 105 | 171 (60 M <sup>2</sup> TERRACE<br>Excluded) |
|      | LEVEL 2 | 66  | Excluded)                                   |