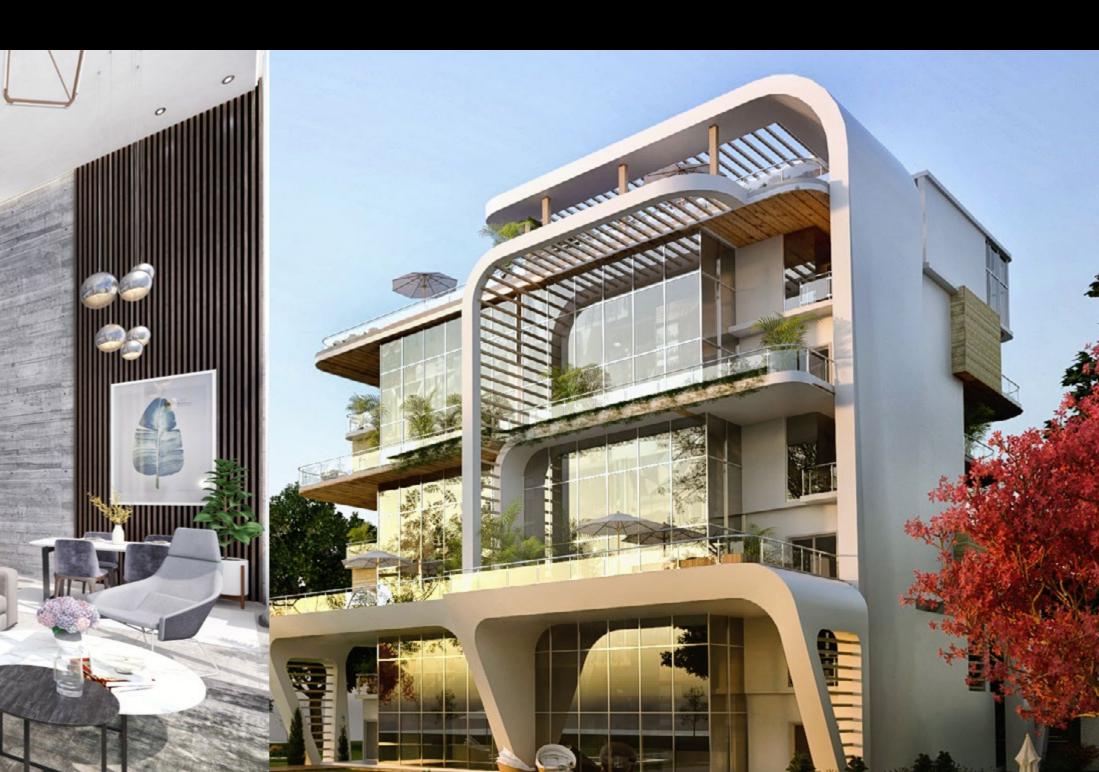

#### The buildings inside the Atika Compound

have uniquely distinct designs, as well as all of the buildings containing elevators that are manufactured by the most reliable of international brands.

#### CLOSER LOOK TO PARADISE

Also within the gates of Atika Compound lies the Alto Casa buildings, which are designed in such a way that each building contains three duplex apartments "ground, center, and penthouse" all of which include swimming pools and their own green spaces.

The Alto Casa buildings are primarily designed only for the crème de la crème of people who happen to have an exquisite taste and appreciation for art and luxury as they are indeed our pride and joy, they come in different sizes yes. Nevertheless, they are all tailored in such an utterly unique way that it's almost impossible not to fall in love with them as they are indeed a luxurious artifact.