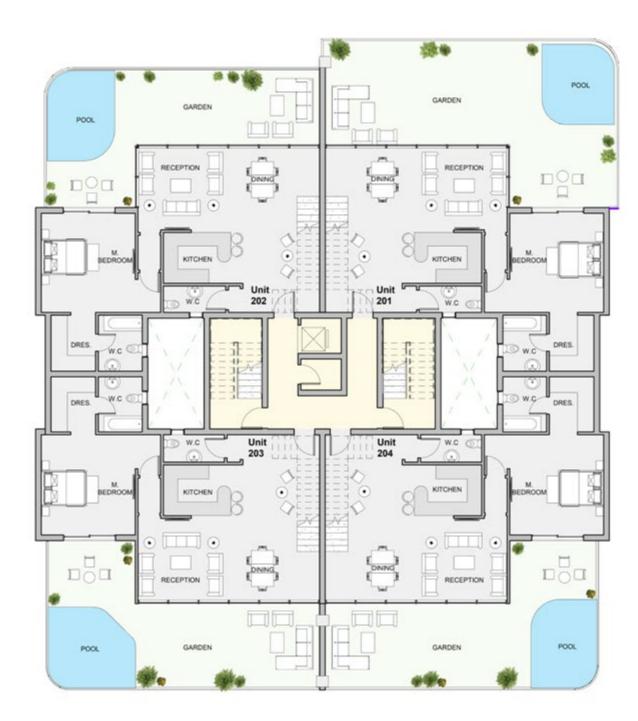

#### **PE A** TYPICAL FLOOR

| Unit | Area |
|------|------|
| 201  | 213  |
| 202  | 178  |
| 203  | 211  |
| 204  | 178  |

#### **PE B** TYPICAL FLOOR

| Unit | Area |
|------|------|
| 501  | 160  |
| 502  | 159  |
| 503  | 158  |
| 504  | 158  |