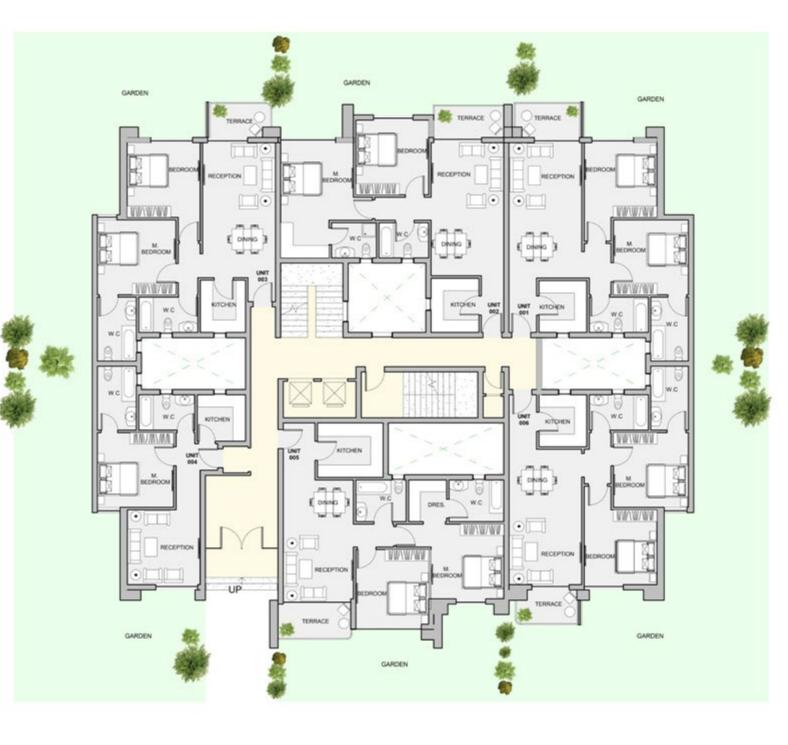

#### 180M2 TYPE A **GROUND FLOOR**

| Unit | Area |
|------|------|
| 001  | 179  |
| 002  | 180  |
| 003  | 138  |
| 004  | 181  |

#### **PE A** TYPICAL FLOOR

| Unit | Area |
|------|------|
| 201  | 213  |
| 202  | 178  |
| 203  | 211  |
| 204  | 178  |

#### 160M2 TYPE **GROUND FLOOR**

| Unit | Area |
|------|------|
| 001  | 161  |
| 002  | 159  |
| 003  | 124  |
| 004  | 159  |

#### **PE B** TYPICAL FLOOR

| Unit | Area |
|------|------|
| 501  | 160  |
| 502  | 159  |
| 503  | 158  |
| 504  | 158  |

#### 110M2 TYPE D GROUND FLOOR

| Unit | Area |
|------|------|
| 001  | 112  |
| 002  | 112  |
| 003  | 109  |
| 004  | 72   |
| 005  | 117  |
| 006  | 112  |

#### TYPE D TYPICAL FLOOR

| Unit | Area |
|------|------|
| 101  | 111  |
| 102  | 113  |
| 103  | 109  |
| 104  | 107  |
| 105  | 117  |
| 106  | 112  |

| Unit | Area |
|------|------|
| 001  | 74   |
| 002  | 71   |
| 003  | 71   |
| 004  | 80   |
| 005  | 97   |

| Unit | Area |
|------|------|
| 101  | 74   |
| 102  | 71   |
| 103  | 71   |
| 104  | 74   |
| 105  | 70   |
| 106  | 71   |