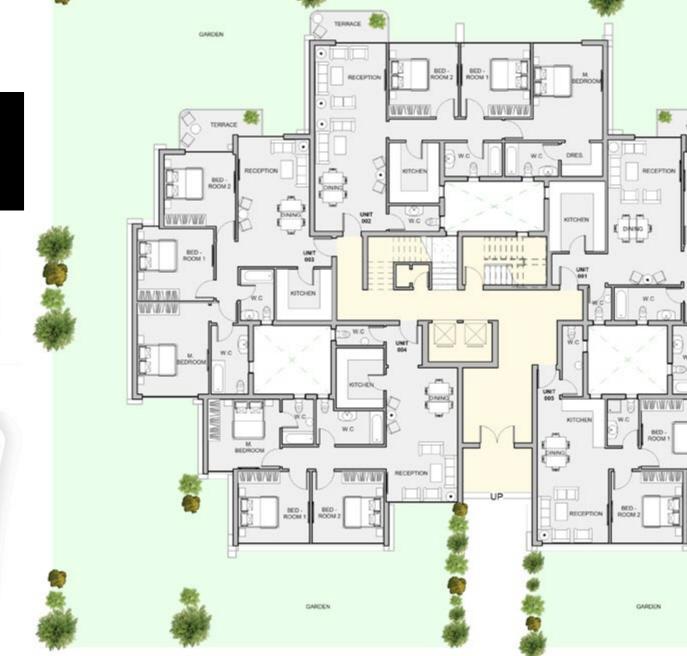

#### 180M2 TYPE A **GROUND FLOOR**

| Unit | Area |
|------|------|
| 001  | 179  |
| 002  | 180  |
| 003  | 138  |
| 004  | 181  |

#### **PE A** TYPICAL FLOOR

| Unit | Area |
|------|------|
| 201  | 213  |
| 202  | 178  |
| 203  | 211  |
| 204  | 178  |

#### 160M2 TYPE **GROUND FLOOR**

| Unit | Area |
|------|------|
| 001  | 161  |
| 002  | 159  |
| 003  | 124  |
| 004  | 159  |

#### **PE B** TYPICAL FLOOR

| Unit | Area |
|------|------|
| 501  | 160  |
| 502  | 159  |
| 503  | 158  |
| 504  | 158  |