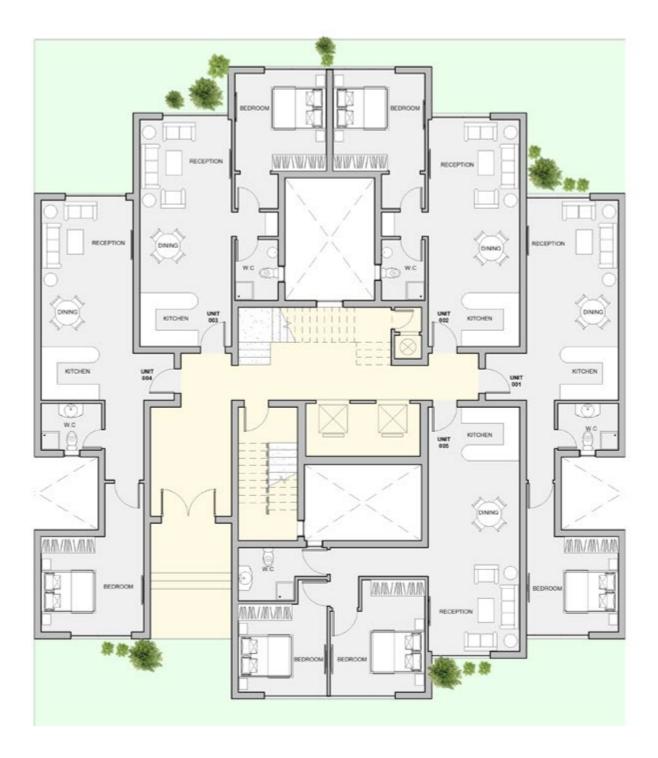

#### 110M2 TYPE D GROUND FLOOR

| Unit | Area |
|------|------|
| 001  | 112  |
| 002  | 112  |
| 003  | 109  |
| 004  | 72   |
| 005  | 117  |
| 006  | 112  |

#### TYPE D TYPICAL FLOOR

| Unit | Area |
|------|------|
| 101  | 111  |
| 102  | 113  |
| 103  | 109  |
| 104  | 107  |
| 105  | 117  |
| 106  | 112  |

| Unit | Area |
|------|------|
| 001  | 74   |
| 002  | 71   |
| 003  | 71   |
| 004  | 80   |
| 005  | 97   |