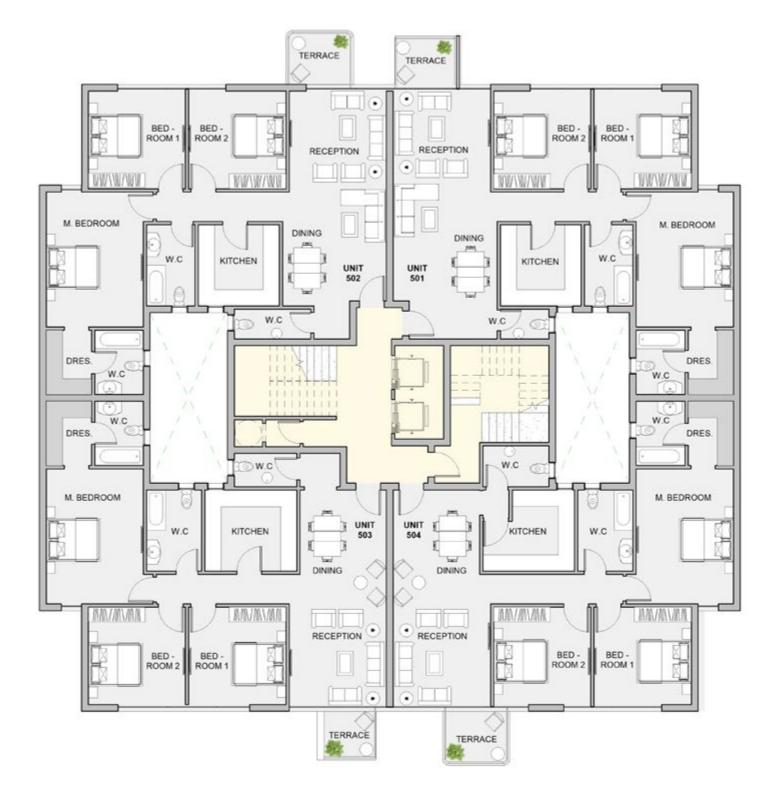

#### **PE B** TYPICAL FLOOR

| Unit | Area |
|------|------|
| 501  | 160  |
| 502  | 159  |
| 503  | 158  |
| 504  | 158  |