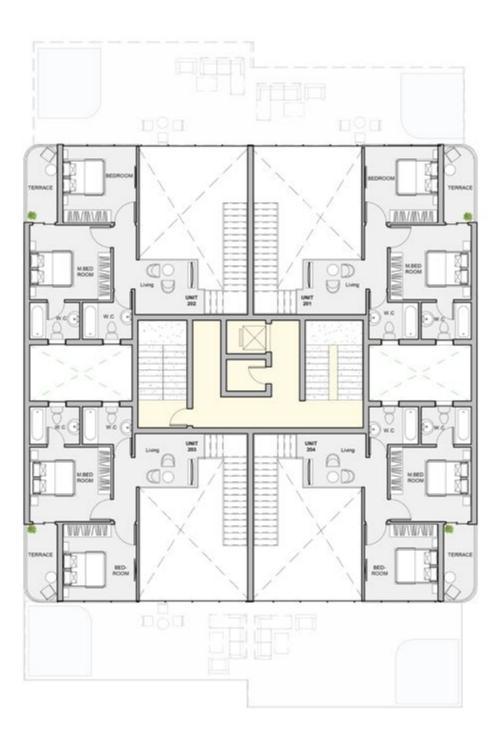

## ALTO CASA TYPES

### THE DUPLEX APARTMENTS

come with private gardens, while the penthouse apartments have their swimming pools.

#### CLOSER LOOK TO PARADISE

Also within the gates of Atika Compound lies the Alto Casa buildings, which are designed in such a way that each building contains three duplex apartments "ground, center, and penthouse" all of which include swimming pools and their own green spaces.

The Alto Casa buildings are primarily designed only for the crème de la crème of people who happen to have an exquisite taste and appreciation for art and luxury as they are indeed our pride and joy, they come in different sizes yes. Nevertheless, they are all tailored in such an utterly unique way that it's almost impossible not to fall in love with them as they are indeed a luxurious artifact.