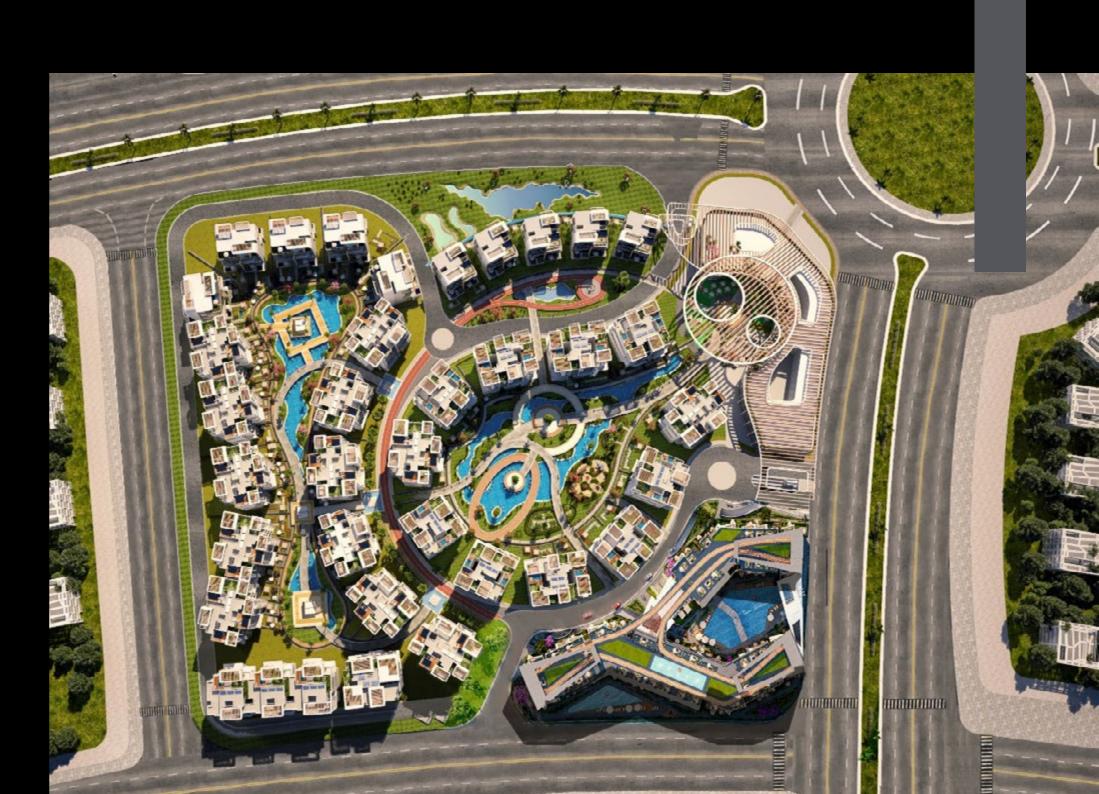

## MASTER PLAN

Atika offers you a distinct set of units that vary from apart-hotels to duplexes and penthouses, each coming with a different range of sizes to best meet your needs and comfort. Atika's units are designed after the European style, which merges between simplicity and elegance at the same time.

## SPACIOUS GREEN AREAS

surrounding the buildings, leaving the units to oversee the most stunning of views.

The project is inclusive of two main spines that are overlooking many stunning views. Views that are mainly consistent of green natural breathtaking landscapes that shape about 82 percent of the entire compound.

The name is of a Greek origin meaning Antica in Arabic. The project is inclusive of two main spines that are overlooking many stunning views.

Views that are mainly consistent of green natural breathtaking landscapes that shape about 82 percent of the entire compound.