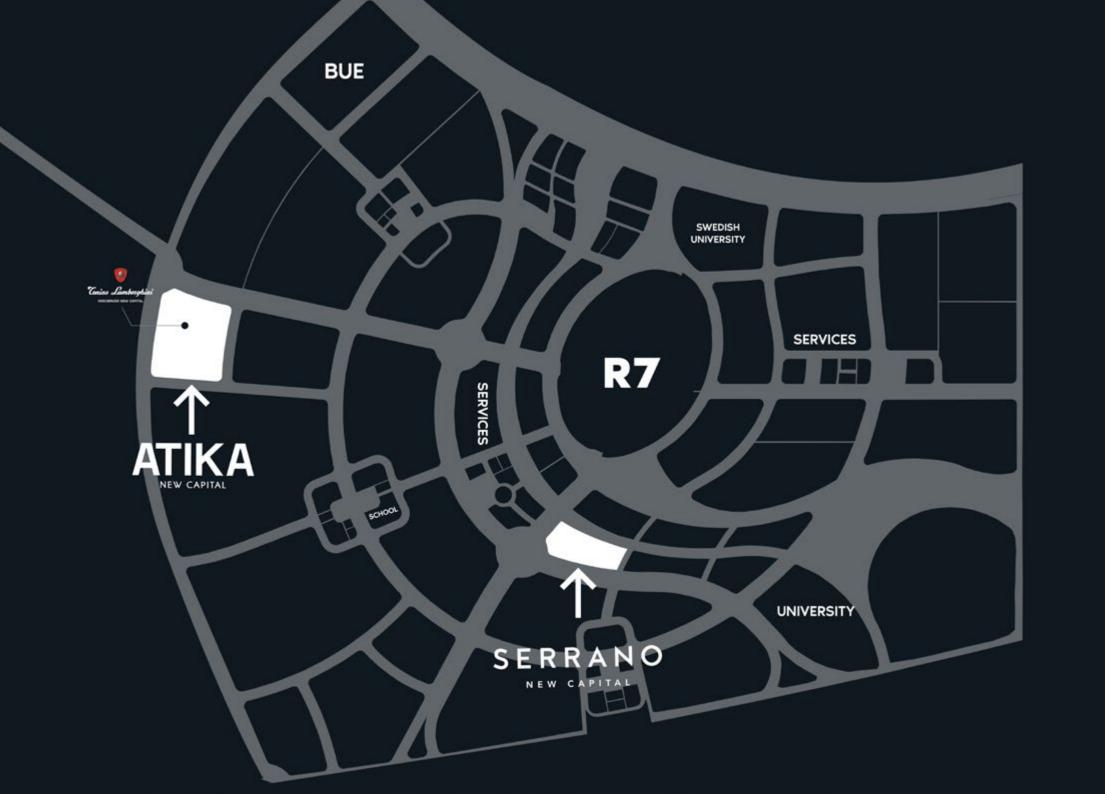

#### ABOUT

**New PLan** developments

Atika is New plan's third project in Egypt, following the prodigious success of its first project, the distinguished Serrano compound, which is also located in the New Administrative Capital.

#### Atika's prime location

sets it aside and separates it from the many other compounds that are found within the new capital, **as it lies directly on the central axis as a landmark**  Thereby connecting it with two main roads, the **regional ring road**, and **the middle ring road**, to New Cairo. Making Atika's location on the map unmatched and unparalleled.