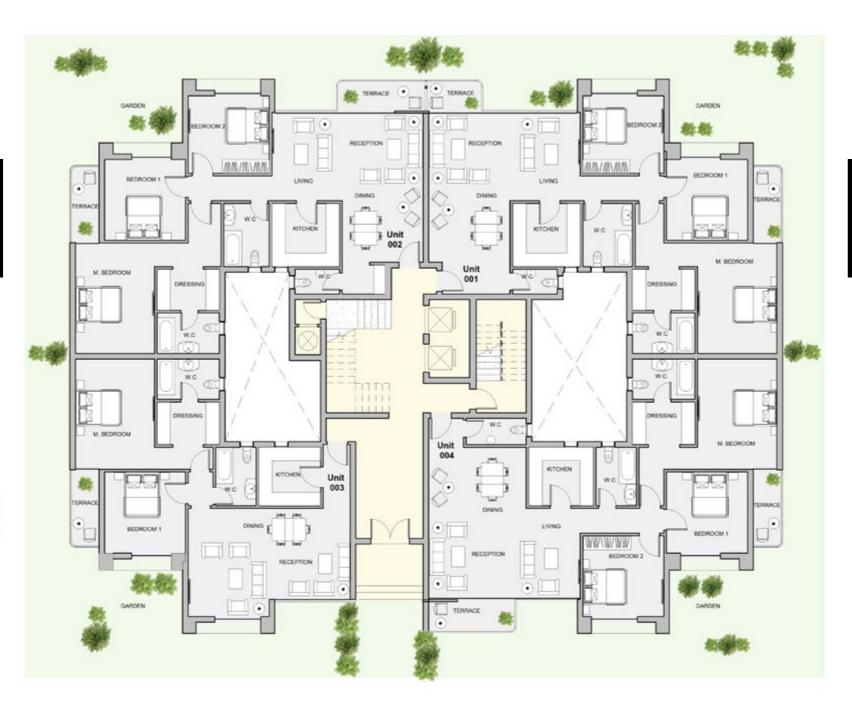

#### 180M2 TYPE A **GROUND FLOOR**

| Unit | Area |
|------|------|
| 001  | 179  |
| 002  | 180  |
| 003  | 138  |
| 004  | 181  |

#### 160M2 TYPE **GROUND FLOOR**

| Unit | Area |
|------|------|
| 001  | 161  |
| 002  | 159  |
| 003  | 124  |
| 004  | 159  |

#### 140M2 TYPE C **GROUND FLOOR**

1

GARDEN

WWWWWW

BED -

原原/原/原原

WBAW/WW

TERRACE

#### 110M2 TYPE D GROUND FLOOR

| Unit | Area |
|------|------|
| 001  | 112  |
| 002  | 112  |
| 003  | 109  |
| 004  | 72   |
| 005  | 117  |
| 006  | 112  |