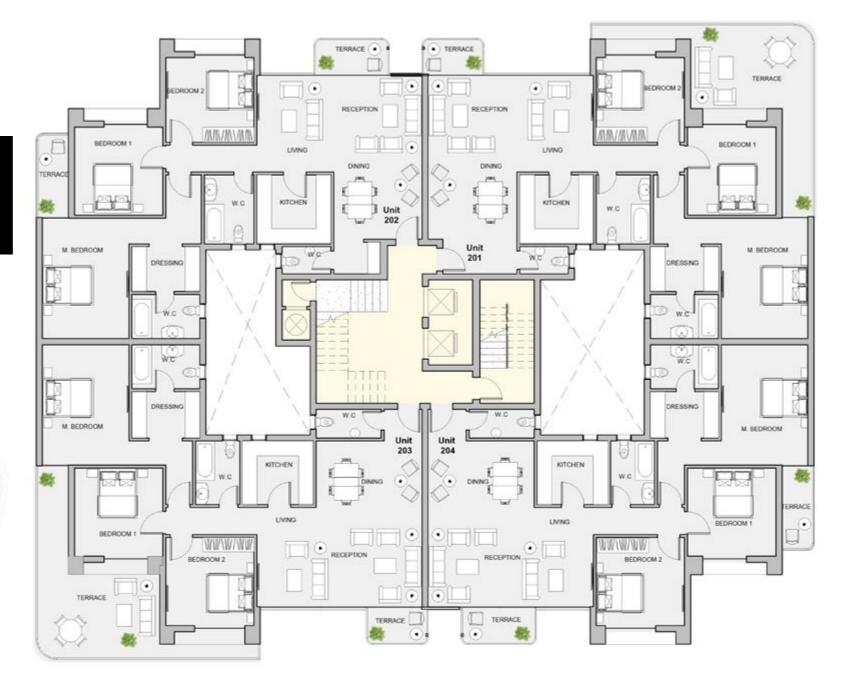

#### **PE A** TYPICAL FLOOR

| Unit | Area |
|------|------|
| 201  | 213  |
| 202  | 178  |
| 203  | 211  |
| 204  | 178  |

#### **PE B** TYPICAL FLOOR

| Unit | Area |
|------|------|
| 501  | 160  |
| 502  | 159  |
| 503  | 158  |
| 504  | 158  |

#### TYPE C TYPICAL FLOOR

| Unit | Area |
|------|------|
| 201  | 153  |
| 202  | 161  |
| 203  | 141  |
| 204  | 142  |
| 205  | 139  |

#### TYPE D TYPICAL FLOOR

| Unit | Area |
|------|------|
| 101  | 111  |
| 102  | 113  |
| 103  | 109  |
| 104  | 107  |
| 105  | 117  |
| 106  | 112  |

| Unit | Area |
|------|------|
| 001  | 74   |
| 002  | 71   |
| 003  | 71   |
| 004  | 80   |
| 005  | 97   |