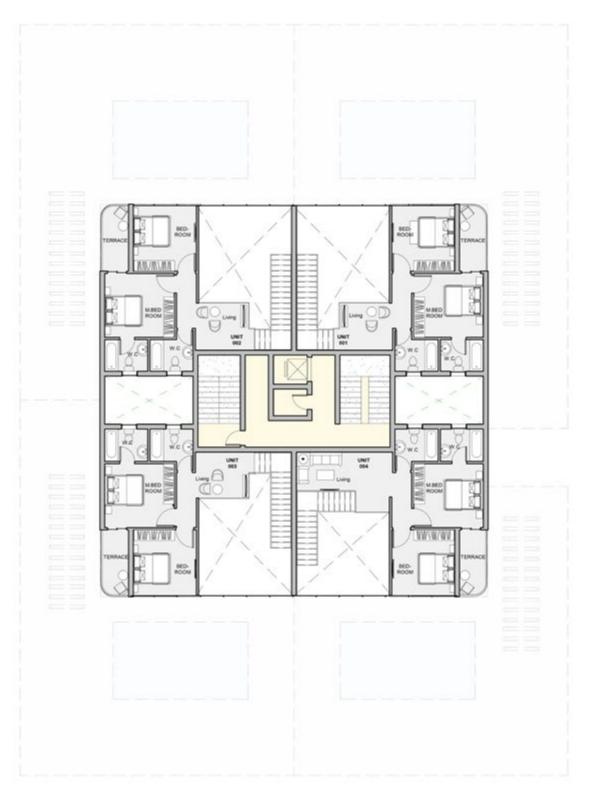

## ALTO CASA TYPES

### THE DUPLEX APARTMENTS

come with private gardens, while the penthouse apartments have their swimming pools.

#### The buildings inside the Atika Compound

have uniquely distinct designs, as well as all of the buildings containing elevators that are manufactured by the most reliable of international brands.

#### CLOSER LOOK TO PARADISE

Also within the gates of Atika Compound lies the Alto Casa buildings, which are designed in such a way that each building contains three duplex apartments "ground, center, and penthouse" all of which include swimming pools and their own green spaces.

The Alto Casa buildings are primarily designed only for the crème de la crème of people who happen to have an exquisite taste and appreciation for art and luxury as they are indeed our pride and joy, they come in different sizes yes. Nevertheless, they are all tailored in such an utterly unique way that it's almost impossible not to fall in love with them as they are indeed a luxurious artifact.