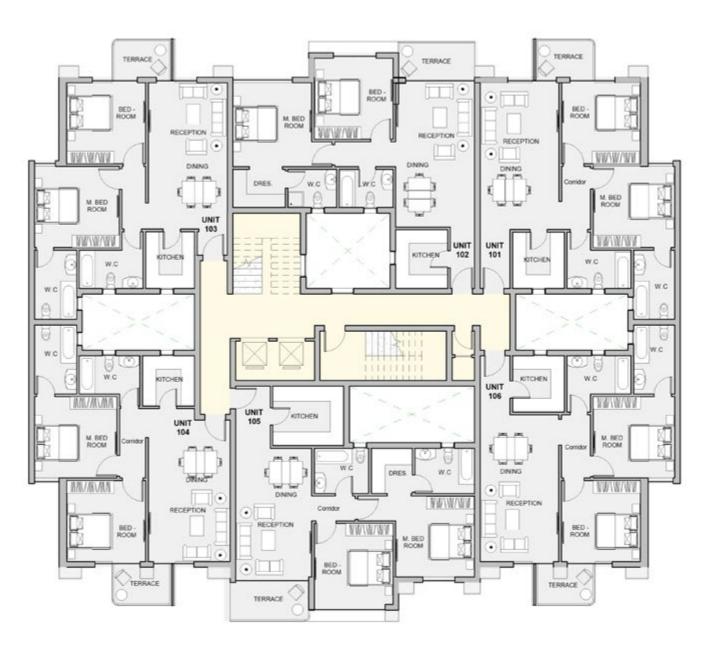

#### ALTO CASA TYPE A **GROUND FLOOR**

| U   | nit     |     | Area                                       | a                          |                            |
|-----|---------|-----|--------------------------------------------|----------------------------|----------------------------|
| 001 | LEVEL 1 | 133 | 208                                        | (150 M <sup>2</sup> GARDEN |                            |
| 001 | LEVEL 2 | 75  | Excluded)                                  |                            |                            |
|     | LEVEL 1 | 133 | 208 (150 M <sup>2</sup> GARDE<br>Excluded) | (150 M <sup>2</sup> GARDEN |                            |
| 002 | LEVEL 2 | 75  |                                            | Excluded)                  |                            |
| 003 | LEVEL 1 | 118 | 211                                        | (150 M <sup>2</sup> GARDEN |                            |
| 003 | LEVEL 2 | 93  |                                            | Excluded)                  |                            |
|     | LEVEL 1 | 118 | 211                                        |                            | (150 M <sup>2</sup> GARDEN |
| 004 | LEVEL 2 | 93  |                                            | Excluded)                  |                            |

#### ALTO CASA TYPE A FIRST FLOOR

| U   | nit     |     | Area                                        |
|-----|---------|-----|---------------------------------------------|
| 001 | LEVEL 1 | 133 | 208 (150 M2 GARDEN                          |
| 001 | LEVEL 2 | 75  | 208 (150 M <sup>2</sup> GARDEN<br>Excluded) |
|     | LEVEL 1 | 133 | one (150 M <sup>2</sup> GARDEN              |
| 002 | LEVEL 2 | 75  | 208 (150 M <sup>2</sup> GARDEN<br>Excluded) |
| 003 | LEVEL 1 | 118 | 211 (150 M <sup>2</sup> GARDEN<br>Excluded) |
| 003 | LEVEL 2 | 93  | Excluded)                                   |
|     | LEVEL 1 | 118 | 211 (150 M2 GARDEN                          |
| 004 | LEVEL 2 | 93  | 211 Excluded)                               |

#### ALTO CASA TYPE A SECOND FLOOR

| U   | nit     |                | Are | ea                         |  |                            |
|-----|---------|----------------|-----|----------------------------|--|----------------------------|
| 201 | LEVEL 1 | 122            |     | (92 M <sup>2</sup> TERRACE |  |                            |
| 201 | LEVEL 2 | 75             | 197 | Excluded)                  |  |                            |
|     | LEVEL 1 | 122            |     | (66 M <sup>2</sup> TERRACE |  |                            |
| 202 | LEVEL 2 | LEVEL 2 75 197 | 197 | Excluded)                  |  |                            |
| 203 | LEVEL 1 | 122            |     |                            |  | (72 M <sup>2</sup> TERRACE |
| 205 | LEVEL 2 | 75             | 197 | Excluded)                  |  |                            |
|     | LEVEL 1 | 122            | 197 | (72 M <sup>2</sup> TERRACE |  |                            |
| 204 | LEVEL 2 | 75             |     | Excluded)                  |  |                            |

#### ALTO CASA TYPE A THIRD FLOOR

| Unit |         |     | Are | ea                                      |
|------|---------|-----|-----|-----------------------------------------|
| 201  | LEVEL 1 | 122 |     | (92 M <sup>2</sup> TERRACE              |
| 201  | LEVEL 2 | 75  | 197 | Excluded)                               |
| 202  | LEVEL 1 | 122 | 197 | (66 M <sup>2</sup> TERRACE<br>Excluded) |
|      | LEVEL 2 | 75  |     |                                         |
| 203  | LEVEL 1 | 122 | 197 | (72 M <sup>2</sup> TERRACE<br>Excluded) |
|      | LEVEL 2 | 75  |     |                                         |
| 204  | LEVEL 1 | 122 | 197 | (72 M <sup>2</sup> TERRACE<br>Excluded) |
|      | LEVEL 2 | 75  |     |                                         |

#### ALTO CASA TYPE B GROUND FLOOR

| Unit |         |     | Area |                                        |
|------|---------|-----|------|----------------------------------------|
| 001  | LEVEL 1 | 100 | 166  | (70 M <sup>2</sup> GARDEN<br>Excluded) |
|      | LEVEL 2 | 66  | 100  |                                        |
|      | LEVEL 1 | 100 | 166  | (70 M <sup>2</sup> GARDEN<br>Excluded) |
| 002  | LEVEL 2 | 66  |      |                                        |
| 003  | LEVEL 1 | 100 | 166  | (70 M <sup>2</sup> GARDEN<br>Excluded) |
|      | LEVEL 2 | 66  |      |                                        |
| 004  | LEVEL 1 | 67  | 140  | (70 M <sup>2</sup> GARDEN<br>Excluded) |
|      | LEVEL 2 | 73  |      |                                        |

#### ALTO CASA TYPE B FIRST FLOOR

| Unit |         |     | Area |                                        |
|------|---------|-----|------|----------------------------------------|
| 001  | LEVEL 1 | 100 | 166  | (70 M <sup>2</sup> GARDEN<br>Excluded) |
|      | LEVEL 2 | 66  | 100  |                                        |
| 002  | LEVEL 1 | 100 | 166  | (70 M <sup>2</sup> GARDEN<br>Excluded) |
|      | LEVEL 2 | 66  |      |                                        |
| 003  | LEVEL 1 | 100 | 166  | (70 M <sup>2</sup> GARDEN<br>Excluded) |
|      | LEVEL 2 | 66  |      |                                        |
| 004  | LEVEL 1 | 67  | 4.40 | (70 M <sup>2</sup> GARDEN<br>Excluded) |
|      | LEVEL 2 | 73  | 140  |                                        |

#### ALTO CASA TYPE B SECOND FLOOR

| Unit | Area    |     |                                             |
|------|---------|-----|---------------------------------------------|
| 201  | LEVEL 1 | 105 | 474 (45 M <sup>2</sup> TERRACE              |
|      | LEVEL 2 | 66  | 171 (45 M <sup>2</sup> TERRACE<br>Excluded) |
|      | LEVEL 1 | 105 | (60 M <sup>2</sup> TERRACE<br>171 Excluded) |
| 202  | LEVEL 2 | 66  | 1/1 Excluded)                               |
| 203  | LEVEL 1 | 105 | 171 (45 M <sup>2</sup> TERRACE<br>Excluded) |
| 203  | LEVEL 2 | 66  | Excluded)                                   |
| 204  | LEVEL 1 | 105 | 171 (60 M <sup>2</sup> TERRACE<br>Excluded) |
|      | LEVEL 2 | 66  | 171 Excluded)                               |

#### ALTO CASA TYPE B THIRD FLOOR

| Unit |         |     | Area                                        |
|------|---------|-----|---------------------------------------------|
| 201  | LEVEL 1 | 105 | 474 (45 M <sup>2</sup> TERRACE              |
|      | LEVEL 2 | 66  | 171 (45 M <sup>2</sup> TERRACE<br>Excluded) |
| 202  | LEVEL 1 | 105 | (60 M <sup>2</sup> TERRACE<br>171 Excluded) |
|      | LEVEL 2 | 66  | 171 Excluded)                               |
| 203  | LEVEL 1 | 105 | 171 (45 M <sup>2</sup> TERRACE<br>Excluded) |
|      | LEVEL 2 | 66  | Excluded)                                   |
| 204  | LEVEL 1 | 105 | 171 (60 M <sup>2</sup> TERRACE<br>Excluded) |
|      | LEVEL 2 | 66  | Excluded)                                   |