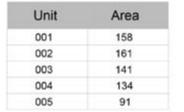

#### TYPE C TYPICAL FLOOR

| Unit | Area |
|------|------|
| 201  | 153  |
| 202  | 161  |
| 203  | 141  |
| 204  | 142  |
| 205  | 139  |