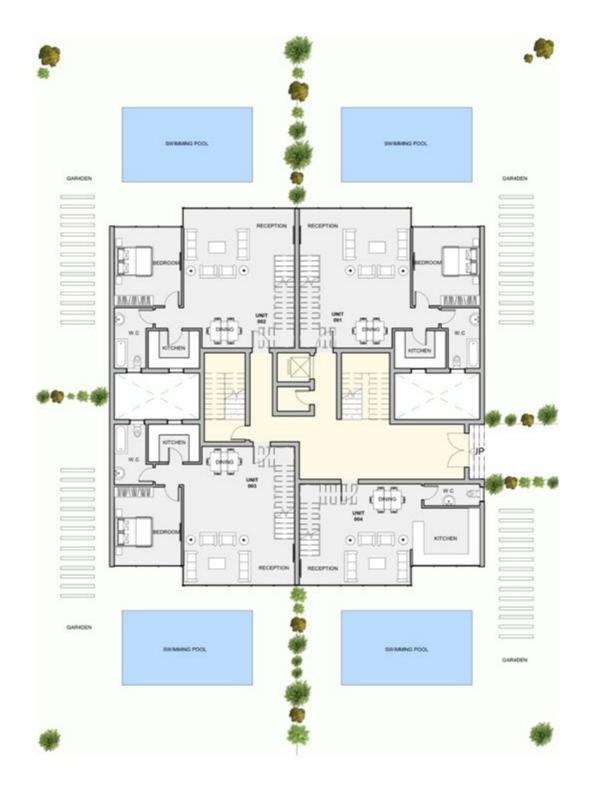

## MASTER PLAN

Atika offers you a distinct set of units that vary from apart-hotels to duplexes and penthouses, each coming with a different range of sizes to best meet your needs and comfort. Atika's units are designed after the European style, which merges between simplicity and elegance at the same time.

#### ATIKA NEW CAPITAL

offers you apartments with areas ranging from 70 m2 to 180 m2 divided, as follows: