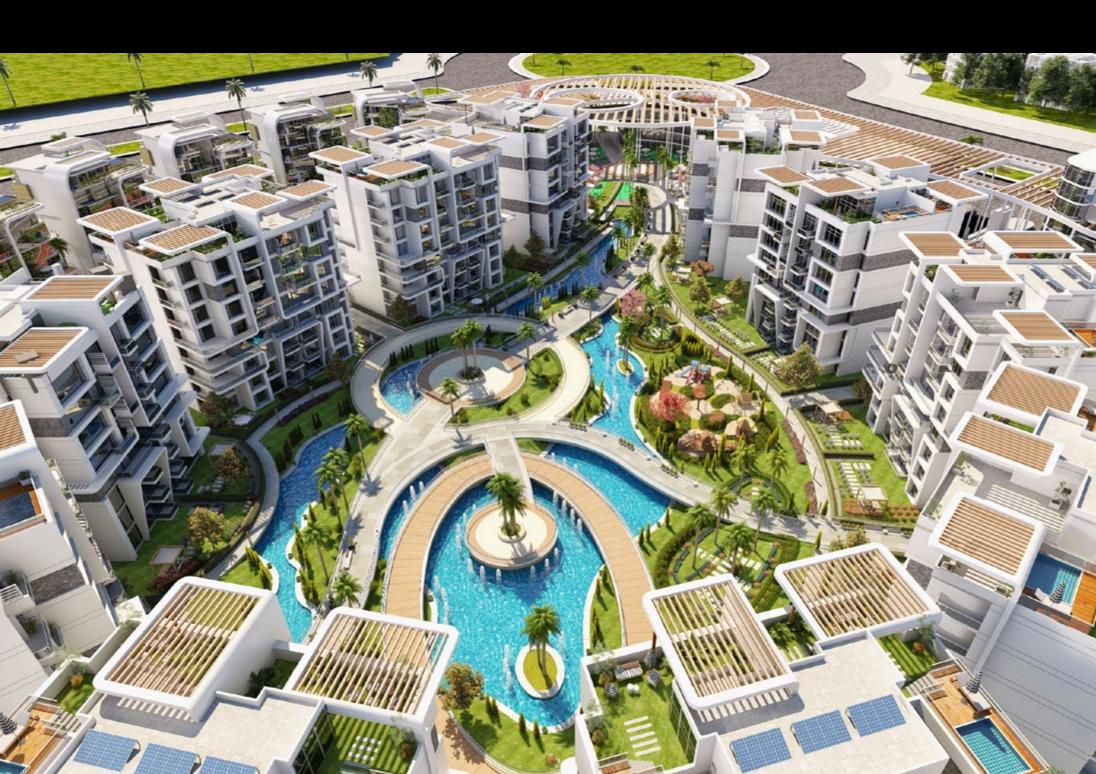

## SPACIOUS GREEN AREAS

surrounding the buildings, leaving the units to oversee the most stunning of views.

The project is inclusive of two main spines that are overlooking many stunning views. Views that are mainly consistent of green natural breathtaking landscapes that shape about 82 percent of the entire compound.

Thereby we introduced panoramic standalone buildings with green landscapes from all of their surroundings while being encircled by a jogging route and artificial lakes too.

Atika provides all of the prominent services and facilities that you will require, A touch of your imagination;

## ARTIFICIAL LAKES

and swimming pools of various sizes.