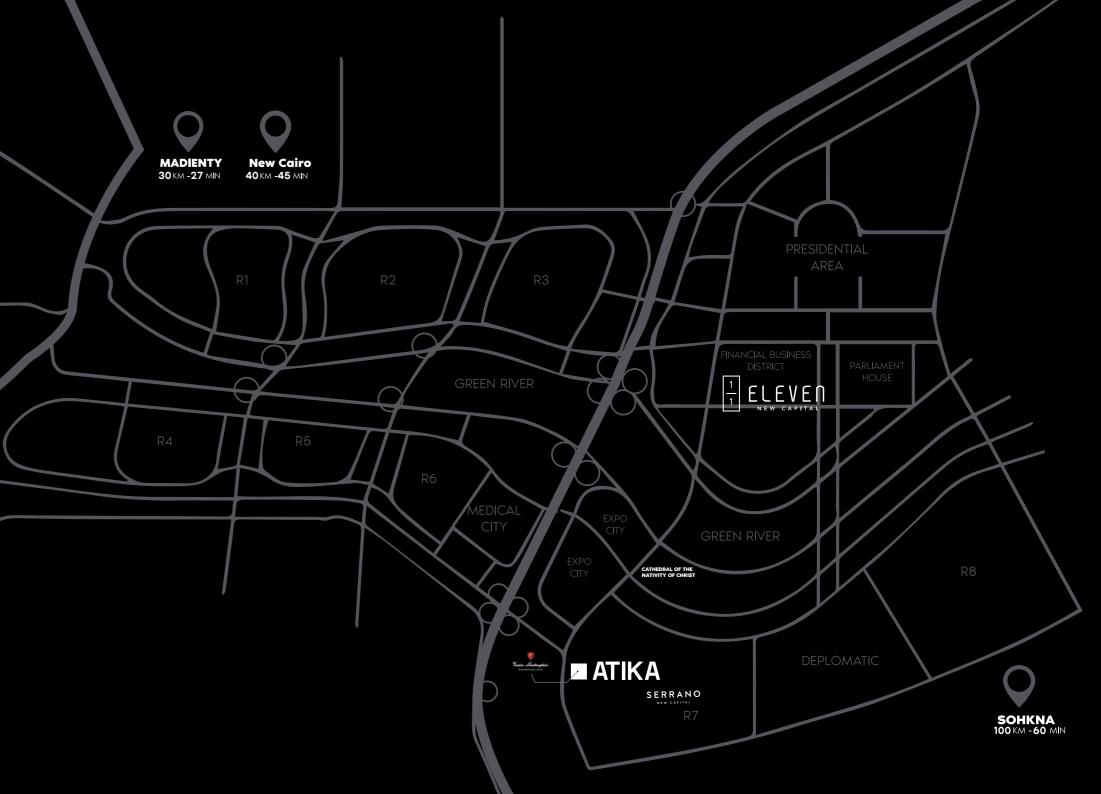

#### Atika's prime location

sets it aside and separates it from the many other compounds that are found within the new capital, **as it lies directly on the central axis as a landmark**  Thereby connecting it with two main roads, the **regional ring road**, and **the middle ring road**, to New Cairo. Making Atika's location on the map unmatched and unparalleled.

## SURROUNDED BY EVERYTHING

Atika is located next to the most important and influential of neighborhoods in the capital, and the most prominent of them are;

#### THE FINANCIAL AND BUSINESS DISTRICT

which is inclusive of all the headquarters of all the banks

#### THE DIPLOMATIC QUARTER

which is one of the most high-status neighborhoods in the administrative capital, including the headquarters of all the embassies. LOCATED NEAR CATHEDRAL OF THE NATIVITY OF CHRIST

#### THE GOVERNMENTAL QUARTER

which includes the headquarters of all the branches of government.