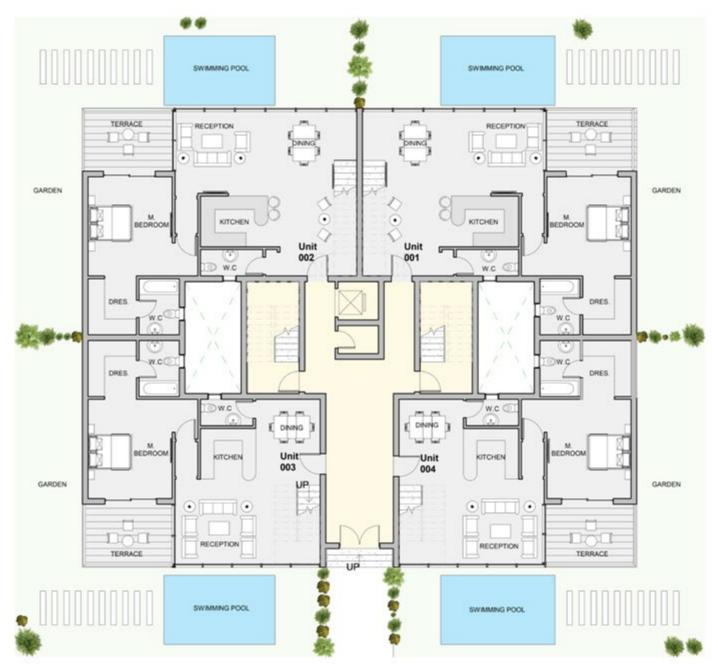

## MASTER PLAN

Atika offers you a distinct set of units that vary from apart-hotels to duplexes and penthouses, each coming with a different range of sizes to best meet your needs and comfort. Atika's units are designed after the European style, which merges between simplicity and elegance at the same time.

#### ATIKA NEW CAPITAL

offers you apartments with areas ranging from 70 m2 to 180 m2 divided, as follows:

## ALTO CASA TYPES

### THE DUPLEX APARTMENTS

come with private gardens, while the penthouse apartments have their swimming pools.

#### CLOSER LOOK TO PARADISE

Also within the gates of Atika Compound lies the Alto Casa buildings, which are designed in such a way that each building contains three duplex apartments "ground, center, and penthouse" all of which include swimming pools and their own green spaces.