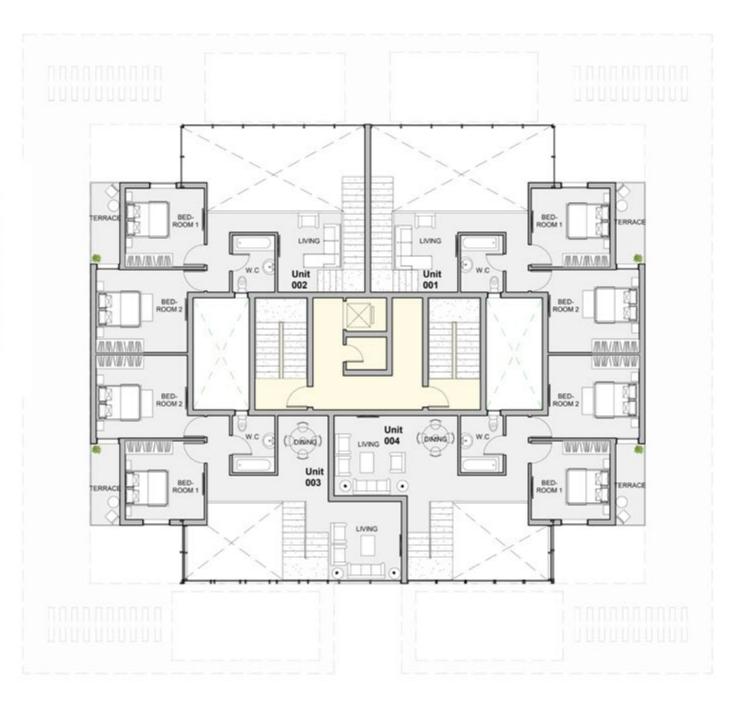

#### 180M2 TYPE A **GROUND FLOOR**

| Unit | Area |
|------|------|
| 001  | 179  |
| 002  | 180  |
| 003  | 138  |
| 004  | 181  |

#### 160M2 TYPE **GROUND FLOOR**

| Unit | Area |
|------|------|
| 001  | 161  |
| 002  | 159  |
| 003  | 124  |
| 004  | 159  |