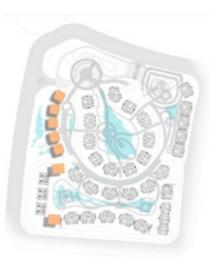

## MASTER PLAN

Atika offers you a distinct set of units that vary from apart-hotels to duplexes and penthouses, each coming with a different range of sizes to best meet your needs and comfort. Atika's units are designed after the European style, which merges between simplicity and elegance at the same time.

## SPACIOUS GREEN AREAS

surrounding the buildings, leaving the units to oversee the most stunning of views.

The project is inclusive of two main spines that are overlooking many stunning views. Views that are mainly consistent of green natural breathtaking landscapes that shape about 82 percent of the entire compound.