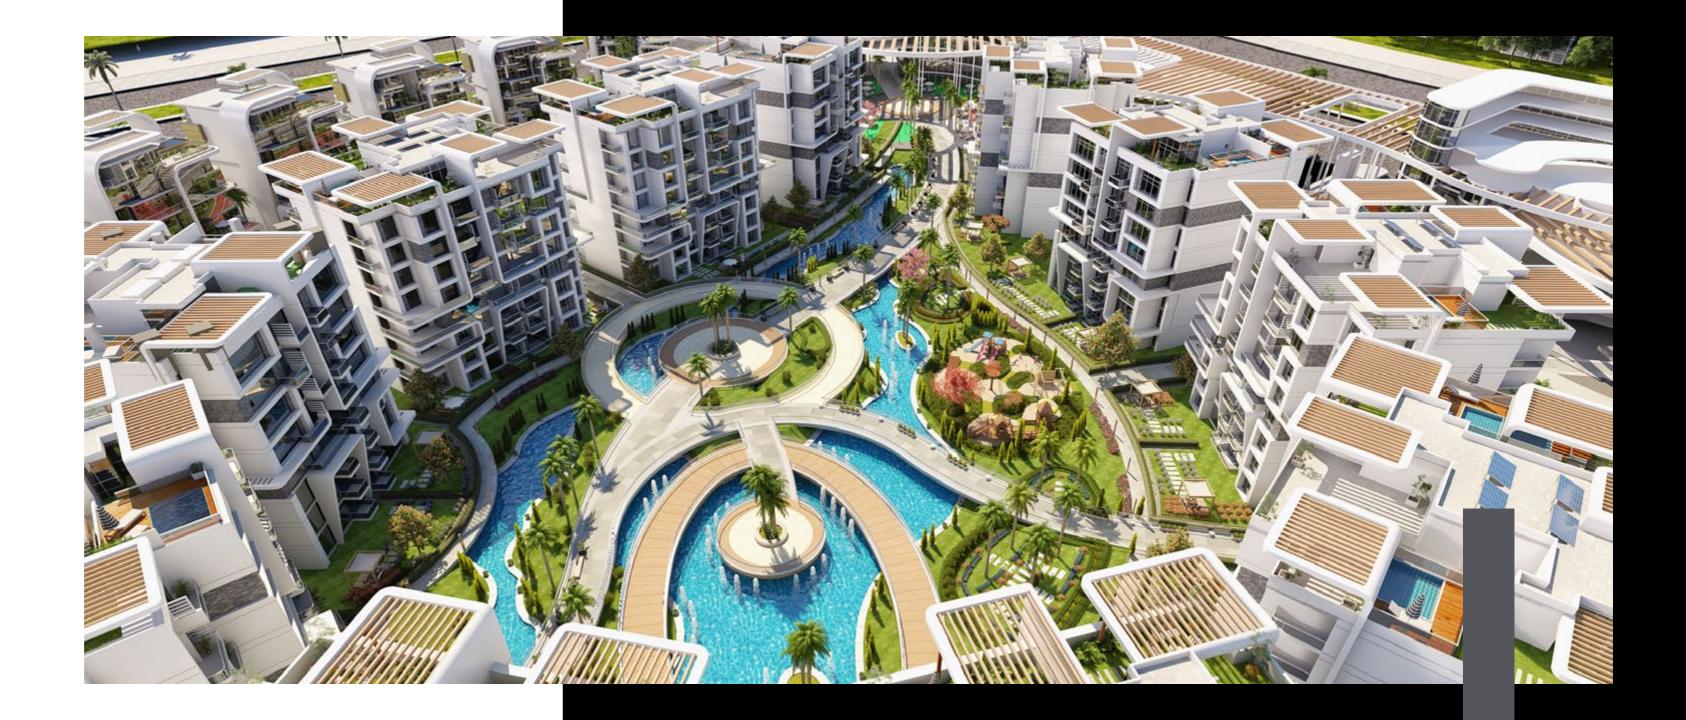

The name is of a Greek origin meaning Antica in Arabic. The project is inclusive of two main spines that are overlooking many stunning views.

Views that are mainly consistent of green natural breathtaking landscapes that shape about 82 percent of the entire compound.

## SPACIOUS GREEN AREAS

surrounding the buildings, leaving the units to oversee the most stunning of views.

The project is inclusive of two main spines that are overlooking many stunning views. Views that are mainly consistent of green natural breathtaking landscapes that shape about 82 percent of the entire compound.

## ARTIFICIAL LAKES

and swimming pools of various sizes.