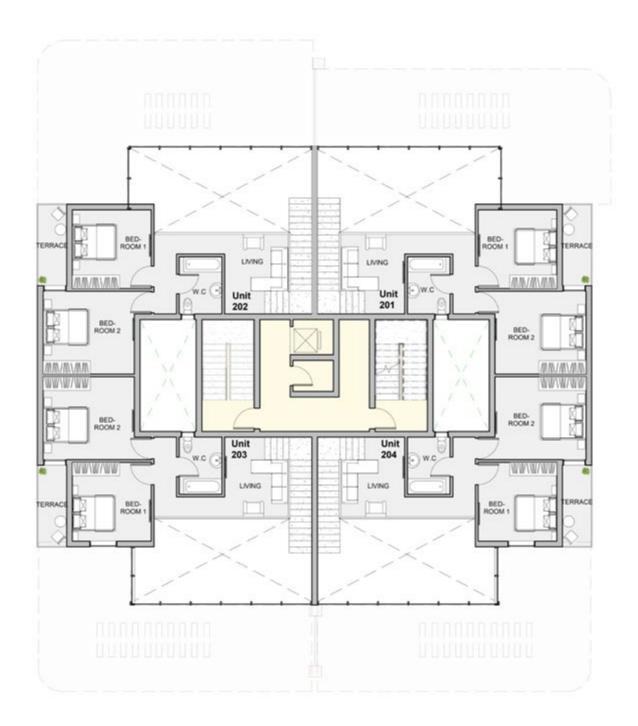

## ALTO CASA TYPES

### THE DUPLEX APARTMENTS

come with private gardens, while the penthouse apartments have their swimming pools.

#### The buildings inside the Atika Compound

have uniquely distinct designs, as well as all of the buildings containing elevators that are manufactured by the most reliable of international brands.

#### CLOSER LOOK TO PARADISE

Also within the gates of Atika Compound lies the Alto Casa buildings, which are designed in such a way that each building contains three duplex apartments "ground, center, and penthouse" all of which include swimming pools and their own green spaces.

The Alto Casa buildings are primarily designed only for the crème de la crème of people who happen to have an exquisite taste and appreciation for art and luxury as they are indeed our pride and joy, they come in different sizes yes. Nevertheless, they are all tailored in such an utterly unique way that it's almost impossible not to fall in love with them as they are indeed a luxurious artifact.