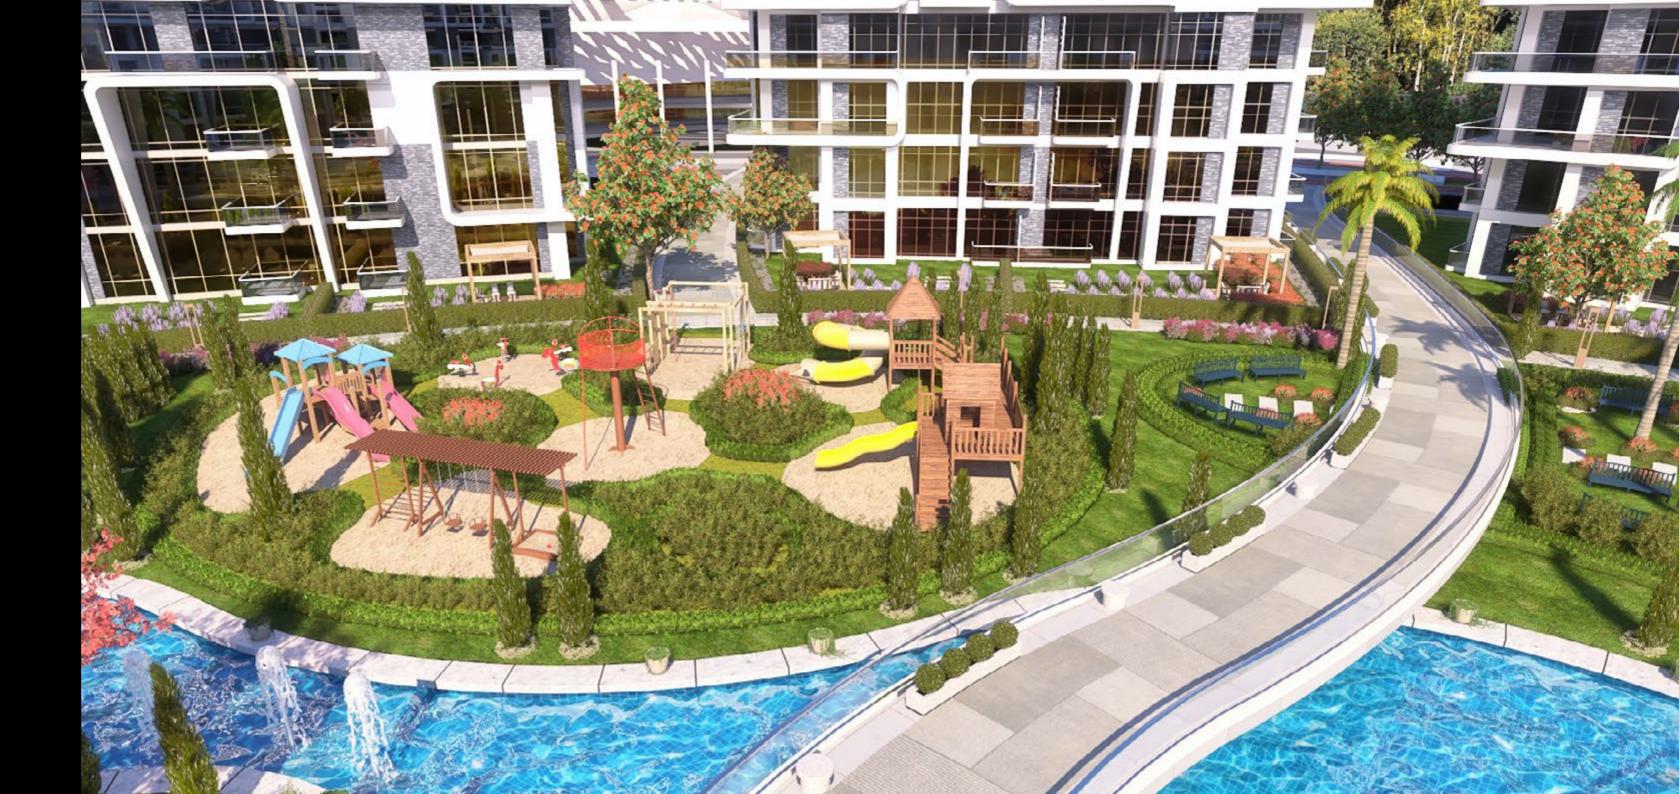

Antica in Arabic. The project is inclusive of two main spines that are overlooking many stunning views.

Views that are mainly consistent of green natural breathtaking landscapes that shape about 82 percent of the entire compound.

## ATIKA

The name is of a Greek origin meaning Antica in Arabic.

#### ABOUT

Only in Atika will you be able to experience the Alto Casa residences.

Mainly Consistent of doubled height and panorama standalone units that come along with a private pool as well as a private garden, while at the same time overlooking the splendidness of the heavenly greenery that surrounds all the units.

Atika also offers exclusively serviced and branded apartments that are fully furnished exclusively for the first time in Egypt by the one and only reputable Tonino Lamborghini.



# **MORE ABOUT** ATKA

Most of our designs are inspired by European architecture, to give the look and **feel of prestige** as well as serenity. We stressed on the idea of greenery and the **significance of the green landscape** to building ratio.

As we in Atika are mindfully aware of the fact that **greenery** always helps **improve** the **psychological wellbeing** of people.

Thereby we introduced panoramic standalone buildings with green landscapes from all of their surroundings while being encircled by a jogging route and artificial lakes too.



#### ABOUT

**New PLan** developments

Atika is New plan's third project in Egypt, following the prodigious success of its first project, the distinguished Serrano compound, which is also located in the New Administrative Capital.

New Pla