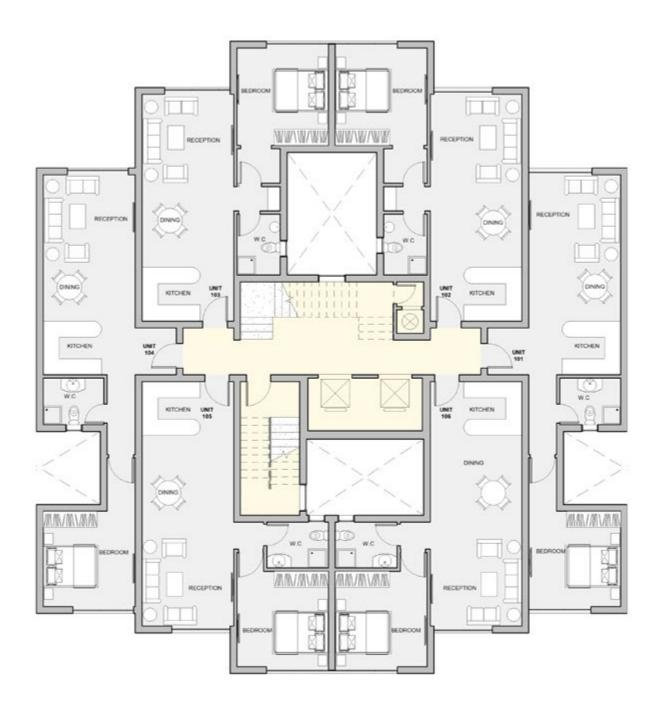

#### TYPE D TYPICAL FLOOR

| Unit | Area |
|------|------|
| 101  | 111  |
| 102  | 113  |
| 103  | 109  |
| 104  | 107  |
| 105  | 117  |
| 106  | 112  |

| Unit | Area |
|------|------|
| 001  | 74   |
| 002  | 71   |
| 003  | 71   |
| 004  | 80   |
| 005  | 97   |

| Unit | Area |
|------|------|
| 101  | 74   |
| 102  | 71   |
| 103  | 71   |
| 104  | 74   |
| 105  | 70   |
| 106  | 71   |