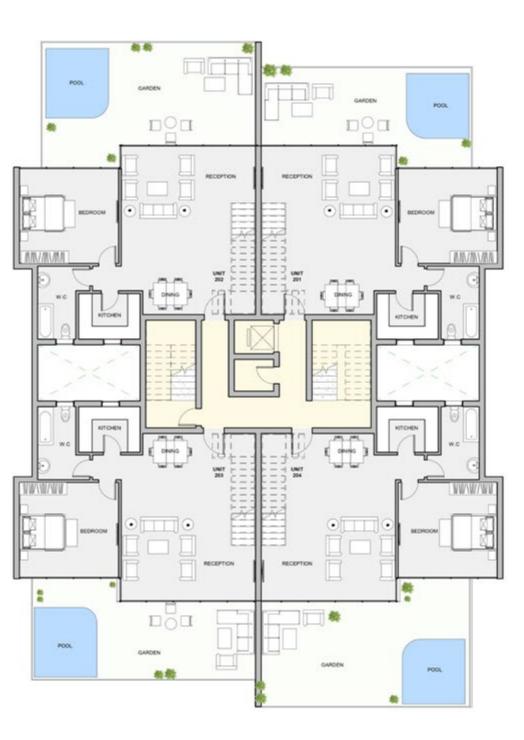

#### 180M2 TYPE A **GROUND FLOOR**

| Unit | Area |
|------|------|
| 001  | 179  |
| 002  | 180  |
| 003  | 138  |
| 004  | 181  |

#### **PE A** TYPICAL FLOOR

| Unit | Area |
|------|------|
| 201  | 213  |
| 202  | 178  |
| 203  | 211  |
| 204  | 178  |

#### 160M2 TYPE **GROUND FLOOR**

| Unit | Area |
|------|------|
| 001  | 161  |
| 002  | 159  |
| 003  | 124  |
| 004  | 159  |

#### **PE B** TYPICAL FLOOR

| Unit | Area |
|------|------|
| 501  | 160  |
| 502  | 159  |
| 503  | 158  |
| 504  | 158  |