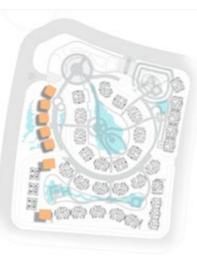

## MASTER PLAN

Atika offers you a distinct set of units that vary from apart-hotels to duplexes and penthouses, each coming with a different range of sizes to best meet your needs and comfort. Atika's units are designed after the European style, which merges between simplicity and elegance at the same time.

## SPACIOUS GREEN AREAS

surrounding the buildings, leaving the units to oversee the most stunning of views.

The project is inclusive of two main spines that are overlooking many stunning views. Views that are mainly consistent of green natural breathtaking landscapes that shape about 82 percent of the entire compound.