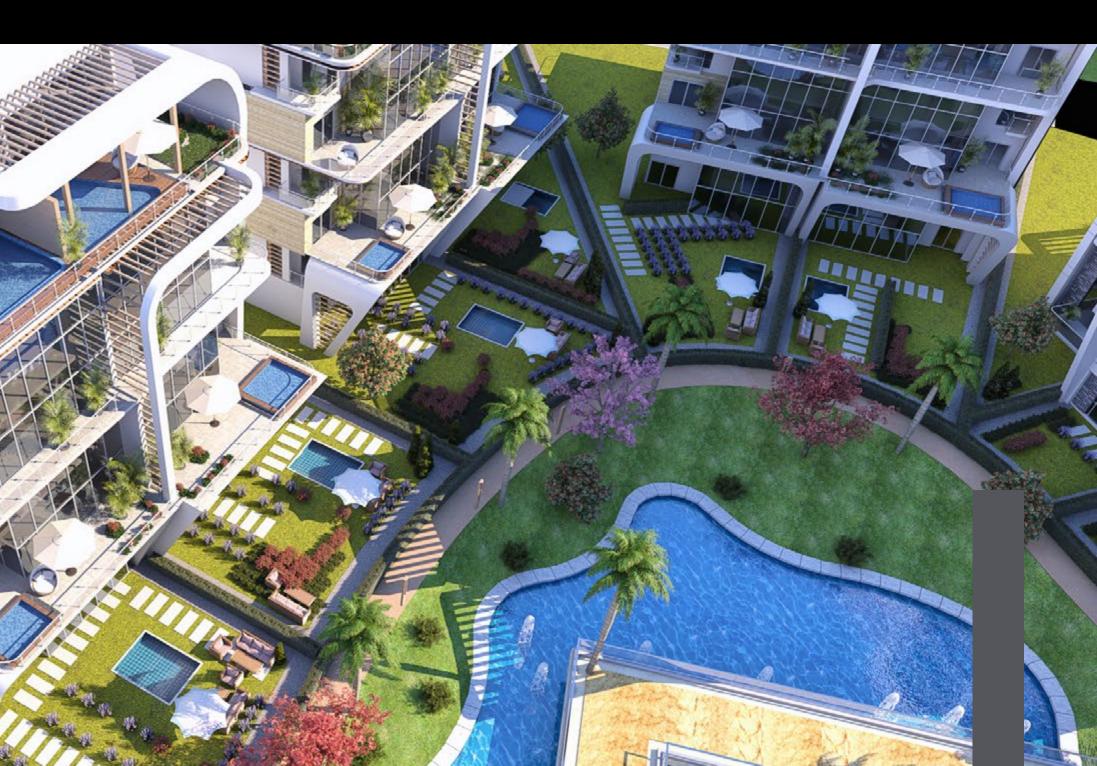

## SPACIOUS GREEN AREAS

surrounding the buildings, leaving the units to oversee the most stunning of views.

The project is inclusive of two main spines that are overlooking many stunning views. Views that are mainly consistent of green natural breathtaking landscapes that shape about 82 percent of the entire compound.

Thereby we introduced panoramic standalone buildings with green landscapes from all of their surroundings while being encircled by a jogging route and artificial lakes too.

Atika provides all of the prominent services and facilities that you will require, A touch of your imagination;

## ARTIFICIAL LAKES

and swimming pools of various sizes.